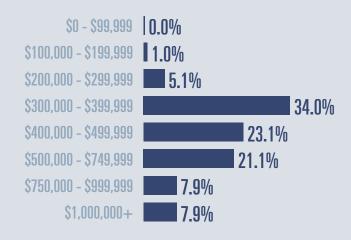

#### **Price Distribution**

**Active listings** 

177.2

1,239 in August 2022

**Closed sales** 

0.2

436 in August 2022