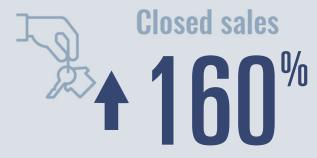

# Bulverde Housing Report

## October 2022



Median price \$420,000

+4<sub>1</sub>1<sup>%</sup>

**Compared to October 2021** 

#### **Price Distribution**





43 in October 2022



13 in October 2022



### Days on market

Days on market 48
Days to close 56
Total 104

47 days more than October 2021



## **Months of inventory**

3.7

Compared to 1.0 in October 2021

#### About the data used in this report

Data used in this report come from the Texas REALTOR® Data Relevance Project, a partnership among the Texas Association of REALTOR® and local REALTOR® associations throughout the state. Analysis is provided through a research agreement with the Real Estate Center at Texas A&M University.