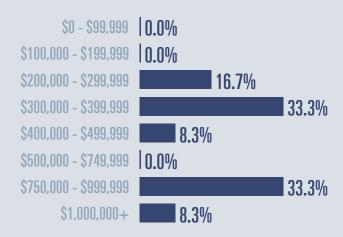

# Bulverde Housing Report

## October 2022



Median price \$420,000

+4<sub>1</sub>1<sup>%</sup>

**Compared to October 2021** 

#### **Price Distribution**





43 in October 2022



13 in October 2022



### Days on market

Days on market 48
Days to close 56
Total 104

47 days more than October 2021



## **Months of inventory**

3.7

Compared to 1.0 in October 2021

#### About the data used in this report

Data used in this report come from the Texas REALTOR® Data Relevance Project, a partnership among the Texas Association of REALTOR® and local REALTOR® associations throughout the state. Analysis is provided through a research agreement with the Real Estate Center at Texas A&M University.