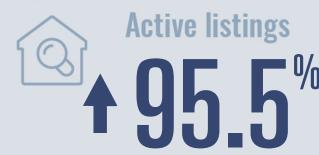

# Bulverde Housing Report

## October 2022



Median price \$420,000

+4<sub>1</sub>1<sup>%</sup>

**Compared to October 2021** 

#### **Price Distribution**





43 in October 2022



13 in October 2022



### Days on market

Days on market 48
Days to close 56
Total 104

47 days more than October 2021



## **Months of inventory**

3.7

Compared to 1.0 in October 2021

#### About the data used in this report

Data used in this report come from the Texas REALTOR® Data Relevance Project, a partnership among the Texas Association of REALTOR® and local REALTOR® associations throughout the state. Analysis is provided through a research agreement with the Real Estate Center at Texas A&M University.