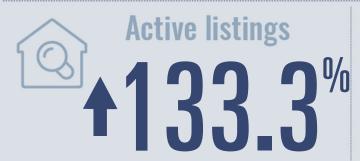

# Bulverde Housing Report

May 2023



Median price

\$589,000

**+35.4**<sup>%</sup>

**Compared to May 2022** 

#### **Price Distribution**





70 in May 2023



2 in May 2023



## Days on market

Days on market 275
Days to close 33

Total 308

196 days more than May 2022



## **Months of inventory**

6.6

Compared to 2.5 in May 2022

#### About the data used in this report

Data used in this report come from the Texas REALTOR® Data Relevance Project, a partnership among the Texas Association of REALTOR® and local REALTOR® associations throughout the state. Analysis is provided through a research agreement with the Real Estate Center at Texas A&M University.