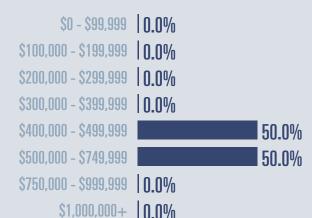

# Bulverde Housing Report

May 2023



Median price

\$589,000

**+35.4**<sup>%</sup>

**Compared to May 2022** 

#### **Price Distribution**





70 in May 2023



2 in May 2023



## Days on market

Days on market 275
Days to close 33

Total 308

196 days more than May 2022



## **Months of inventory**

6.6

Compared to 2.5 in May 2022

#### About the data used in this report

Data used in this report come from the Texas REALTOR® Data Relevance Project, a partnership among the Texas Association of REALTOR® and local REALTOR® associations throughout the state. Analysis is provided through a research agreement with the Real Estate Center at Texas A&M University.