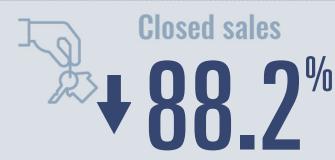

# Bulverde Housing Report

May 2023



Median price

\$589,000

**+35.4**<sup>%</sup>

**Compared to May 2022** 

#### **Price Distribution**





70 in May 2023



2 in May 2023



## Days on market

Days on market 275
Days to close 33

Total 308

196 days more than May 2022



## **Months of inventory**

6.6

Compared to 2.5 in May 2022

#### About the data used in this report

Data used in this report come from the Texas REALTOR® Data Relevance Project, a partnership among the Texas Association of REALTOR® and local REALTOR® associations throughout the state. Analysis is provided through a research agreement with the Real Estate Center at Texas A&M University.