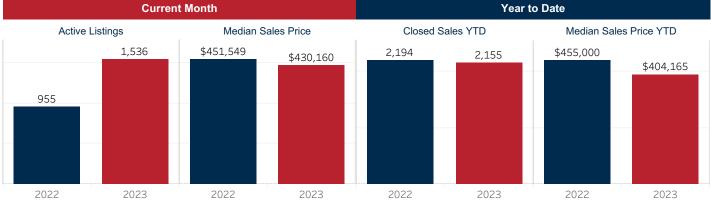

## June 2023 Market Snapshot **Hays County**

ORS

|                              | fear to Date |           |                |           |           |          |
|------------------------------|--------------|-----------|----------------|-----------|-----------|----------|
|                              | 2022         | 2023      | % Change       | 2022      | 2023      | % Change |
| Closed Sales                 | 459          | 418       | ▼ -8.9%        | 2,194     | 2,155     | ▼-1.8%   |
| Median Sales Price           | \$451,549    | \$430,160 | ▼ -4.7%        | \$455,000 | \$404,165 | ▼-11.2%  |
| Average Sales Price          | \$581,065    | \$527,995 | ▼ -9.1%        | \$596,674 | \$498,639 | ▼-16.4%  |
| Ratio to Original List Price | 102.0%       | 94.1%     | ▼ -7.8%        | 103.1%    | 92.7%     | ▼-10.1%  |
| Days On Market               | 24           | 78        | ▲ 225.0%       | 28        | 88        | ▲ 214.3% |
| New Listings                 | 683          | 629       | ▼ -7.9%        | 3,153     | 3,161     | ▲ 0.3%   |
| Under Contract               | 503          | 590       | <b>▲</b> 17.3% | 525       | 531       | 1.1%     |
| Active Listings              | 955          | 1,536     | ▲ 60.8%        | 447       | 1,299     | ▲ 190.6% |
| Months Inventory             | 2.5          | 4.2       | ▲ 66.5%        | 2.5       | 4.2       | ▲ 66.5%  |