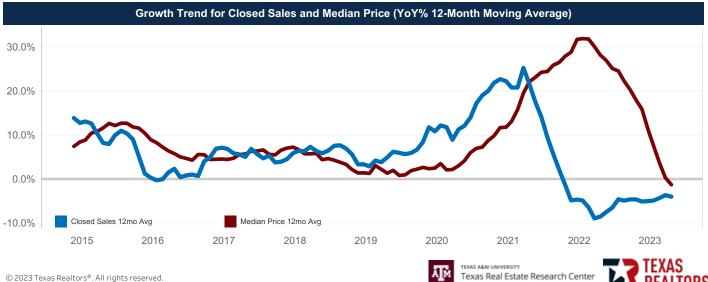

## June 2023 Market Snapshot **Hays County**

ORS

|                              | fear to Date |           |                |           |           |          |
|------------------------------|--------------|-----------|----------------|-----------|-----------|----------|
|                              | 2022         | 2023      | % Change       | 2022      | 2023      | % Change |
| Closed Sales                 | 459          | 418       | ▼ -8.9%        | 2,194     | 2,155     | ▼-1.8%   |
| Median Sales Price           | \$451,549    | \$430,160 | ▼ -4.7%        | \$455,000 | \$404,165 | ▼-11.2%  |
| Average Sales Price          | \$581,065    | \$527,995 | ▼ -9.1%        | \$596,674 | \$498,639 | ▼-16.4%  |
| Ratio to Original List Price | 102.0%       | 94.1%     | ▼ -7.8%        | 103.1%    | 92.7%     | ▼-10.1%  |
| Days On Market               | 24           | 78        | ▲ 225.0%       | 28        | 88        | ▲ 214.3% |
| New Listings                 | 683          | 629       | ▼ -7.9%        | 3,153     | 3,161     | ▲ 0.3%   |
| Under Contract               | 503          | 590       | <b>▲</b> 17.3% | 525       | 531       | 1.1%     |
| Active Listings              | 955          | 1,536     | ▲ 60.8%        | 447       | 1,299     | ▲ 190.6% |
| Months Inventory             | 2.5          | 4.2       | ▲ 66.5%        | 2.5       | 4.2       | ▲ 66.5%  |