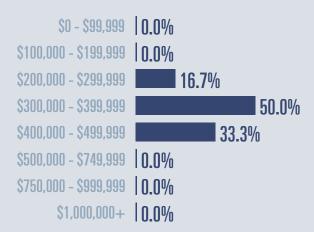

#### **Price Distribution**

**Active listings** 

**17.5**%

47 in October 2023

**Closed sales** 

**53.9**%

6 in October 2023