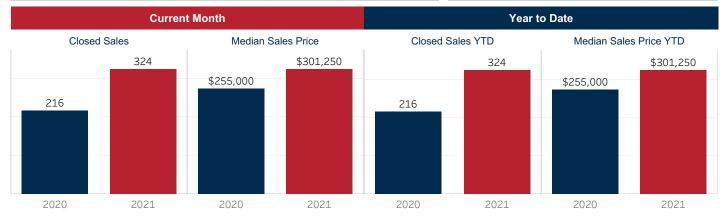

## Year to Date

January

|                              | 2020      | 2021      | % Change      | 2020      | 2021      | % Change       |
|------------------------------|-----------|-----------|---------------|-----------|-----------|----------------|
| Closed Sales                 | 216       | 324       | ▲ 50.0%       | 216       | 324       | ▲ 50.0%        |
| Median Sales Price           | \$255,000 | \$301,250 | ▲ 18.1%       | \$255,000 | \$301,250 | ▲ 18.1%        |
| Average Sales Price          | \$332,955 | \$395,637 | ▲ 18.8%       | \$332,955 | \$395,637 | ▲ 18.8%        |
| Ratio to Original List Price | 96.4%     | 100.6%    | <b>▲</b> 4.4% | 96.4%     | 100.6%    | <b>4</b> .4%   |
| Days On Market               | 88        | 43        | ▼ -51.1%      | 88        | 43        | ▼-51.1%        |
| New Listings                 | 375       | 360       | ▼ -4.0%       | 375       | 360       | ▼-4.0%         |
| Under Contract               | 448       | 780       | ▲ 74.1%       | 448       | 780       | <b>▲</b> 74.1% |
| Active Listing Count         | 811       | 156       | ▼ -80.8%      | 811       | 156       | ▼-80.8%        |
| Months Inventory             | 2.4       | 0.4       | ▼ -84.4%      | 2.4       | 0.4       | ▼-84.4%        |