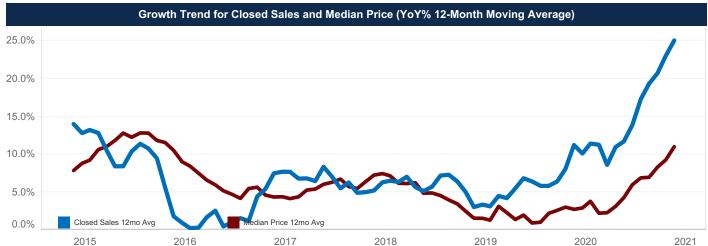

Average Sales Price          | \$332,955 | \$395,637 | ▲ 18.8%       | \$332,955 | \$395,637 | ▲ 18.8%        |
| Ratio to Original List Price | 96.4%     | 100.6%    | <b>▲</b> 4.4% | 96.4%     | 100.6%    | <b>4</b> .4%   |
| Days On Market               | 88        | 43        | ▼ -51.1%      | 88        | 43        | ▼-51.1%        |
| New Listings                 | 375       | 360       | ▼ -4.0%       | 375       | 360       | ▼-4.0%         |
| Under Contract               | 448       | 780       | ▲ 74.1%       | 448       | 780       | <b>▲</b> 74.1% |
| Active Listing Count         | 811       | 156       | ▼ -80.8%      | 811       | 156       | ▼-80.8%        |
| Months Inventory             | 2.4       | 0.4       | ▼ -84.4%      | 2.4       | 0.4       | ▼-84.4%        |