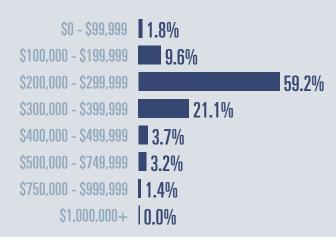

# Guadalupe County Housing Report

## January 2021



Median price

\$264,950

**+11.3**<sup>%</sup>

**Compared to January 2020** 

#### **Price Distribution**





475 in January 2021



246 in January 2021



### Days on market

Days on market 51
Days to close 45
Total 96

7 days less than January 2020



## **Months of inventory**

1.5

Compared to 2.6 in January 2020

#### About the data used in this report

Data used in this report come from the Texas REALTOR® Data Relevance Project, a partnership among the Texas Association of REALTOR® and local REALTOR® associations throughout the state. Analysis is provided through a research agreement with the Real Estate Center at Texas A&M University.