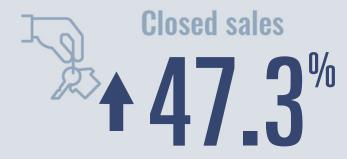

# Guadalupe County Housing Report

## January 2021



Median price

\$264,950

**+11.3**<sup>%</sup>

**Compared to January 2020** 

#### **Price Distribution**





475 in January 2021



246 in January 2021



### Days on market

Days on market 51
Days to close 45
Total 96

7 days less than January 2020



## **Months of inventory**

1.5

Compared to 2.6 in January 2020

#### About the data used in this report

Data used in this report come from the Texas REALTOR® Data Relevance Project, a partnership among the Texas Association of REALTOR® and local REALTOR® associations throughout the state. Analysis is provided through a research agreement with the Real Estate Center at Texas A&M University.