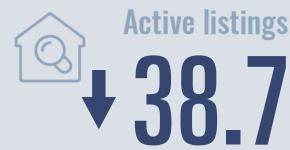

# Guadalupe County Housing Report

## January 2021



Median price

\$264,950

**+11.3**<sup>%</sup>

**Compared to January 2020** 

#### **Price Distribution**





475 in January 2021



246 in January 2021



### Days on market

Days on market 51
Days to close 45
Total 96

7 days less than January 2020



## **Months of inventory**

1.5

Compared to 2.6 in January 2020

#### About the data used in this report

Data used in this report come from the Texas REALTOR® Data Relevance Project, a partnership among the Texas Association of REALTOR® and local REALTOR® associations throughout the state. Analysis is provided through a research agreement with the Real Estate Center at Texas A&M University.