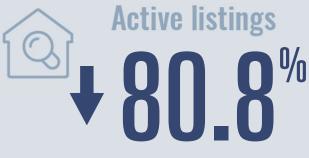

# Hays County Housing Report

## January 2021



Median price

\$301,250

**118.1**<sup>%</sup>

**Compared to January 2020** 

#### **Price Distribution**





156 in January 2021



324 in January 2021



### Days on market

| Days on market | 43 |
|----------------|----|
| Days to close  | 49 |
| Total          | 92 |

36 days less than January 2020



**Months of inventory** 

0.4

**Compared to 2.4 in January 2020** 

#### About the data used in this report

Data used in this report come from the Texas REALTOR® Data Relevance Project, a partnership among the Texas Association of REALTOR® and local REALTOR® associations throughout the state. Analysis is provided through a research agreement with the Real Estate Center at Texas A&M University.