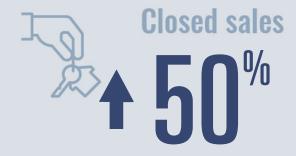

# Hays County Housing Report

## January 2021



Median price

\$301,250

**118.1**<sup>%</sup>

**Compared to January 2020** 

#### **Price Distribution**





156 in January 2021



324 in January 2021



### Days on market

| Days on market | 43 |
|----------------|----|
| Days to close  | 49 |
| Total          | 92 |

36 days less than January 2020



**Months of inventory** 

0.4

**Compared to 2.4 in January 2020** 

#### About the data used in this report

Data used in this report come from the Texas REALTOR® Data Relevance Project, a partnership among the Texas Association of REALTOR® and local REALTOR® associations throughout the state. Analysis is provided through a research agreement with the Real Estate Center at Texas A&M University.