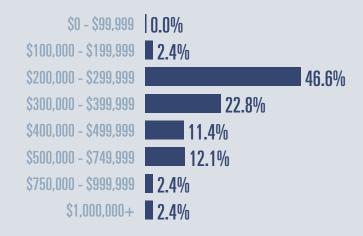

# Hays County Housing Report

## January 2021



Median price

\$301,250

**118.1**<sup>%</sup>

**Compared to January 2020** 

#### **Price Distribution**





156 in January 2021



324 in January 2021



### Days on market

| Days on market | 43 |
|----------------|----|
| Days to close  | 49 |
| Total          | 92 |

36 days less than January 2020



**Months of inventory** 

0.4

**Compared to 2.4 in January 2020** 

#### About the data used in this report

Data used in this report come from the Texas REALTOR® Data Relevance Project, a partnership among the Texas Association of REALTOR® and local REALTOR® associations throughout the state. Analysis is provided through a research agreement with the Real Estate Center at Texas A&M University.