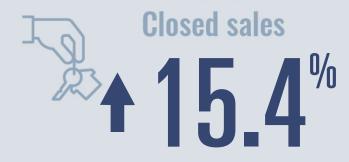

# Schertz Housing Report

## January 2021



Median price

\$249,000

**49.3**%

**Compared to January 2020** 

#### **Price Distribution**





**126 in January 2021** 



**60 in January 2021** 



### Days on market

Days on market 42
Days to close 38
Total 80

26 days less than January 2020



**Months of inventory** 

1.4

**Compared to 2.9 in January 2020** 

#### About the data used in this report

Data used in this report come from the Texas REALTOR® Data Relevance Project, a partnership among the Texas Association of REALTOR® and local REALTOR® associations throughout the state. Analysis is provided through a research agreement with the Real Estate Center at Texas A&M University.