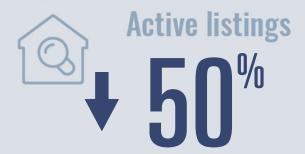

# Schertz Housing Report

## January 2021



Median price

\$249,000

**49.3**%

**Compared to January 2020** 

#### **Price Distribution**





**126 in January 2021** 



**60 in January 2021** 



### Days on market

Days on market 42
Days to close 38
Total 80

26 days less than January 2020



**Months of inventory** 

1.4

**Compared to 2.9 in January 2020** 

#### About the data used in this report

Data used in this report come from the Texas REALTOR® Data Relevance Project, a partnership among the Texas Association of REALTOR® and local REALTOR® associations throughout the state. Analysis is provided through a research agreement with the Real Estate Center at Texas A&M University.