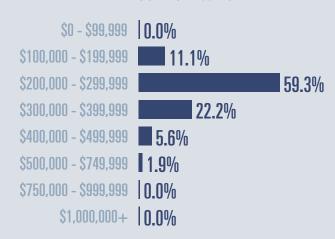

# Schertz Housing Report

## January 2021



Median price

\$249,000

**49.3**%

**Compared to January 2020** 

#### **Price Distribution**





**126 in January 2021** 



**60 in January 2021** 



### Days on market

Days on market 42
Days to close 38
Total 80

26 days less than January 2020



**Months of inventory** 

1.4

**Compared to 2.9 in January 2020** 

#### About the data used in this report

Data used in this report come from the Texas REALTOR® Data Relevance Project, a partnership among the Texas Association of REALTOR® and local REALTOR® associations throughout the state. Analysis is provided through a research agreement with the Real Estate Center at Texas A&M University.