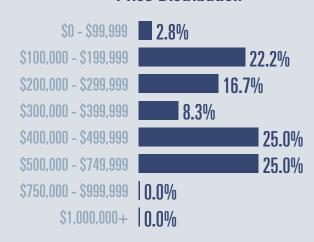

# Spring Branch Housing Report

## January 2021



Median price

\$374,495

**+1.4**<sup>%</sup>

**Compared to January 2020** 

#### **Price Distribution**





Closed sales
4 21.9



### Days on market

Days on market 43
Days to close 46
Total 89

23 days less than January 2020



**Months of inventory** 

**39 in January 2021** 

1.3

Compared to 5.5 in January 2020

#### About the data used in this report

Data used in this report come from the Texas REALTOR® Data Relevance Project, a partnership among the Texas Association of REALTOR® and local REALTOR® associations throughout the state. Analysis is provided through a research agreement with the Real Estate Center at Texas A&M University.