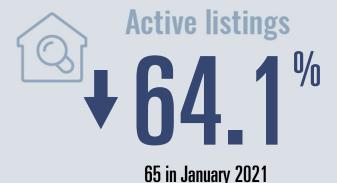

### Days on market

Days on market 43
Days to close 46
Total 89

23 days less than January 2020

**Months of inventory** 

**39 in January 2021** 

1.3

Compared to 5.5 in January 2020