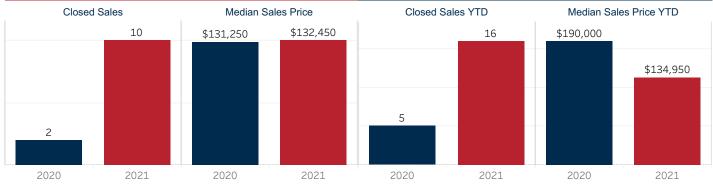

## February 2021 Market Snapshot **Gonzales County**

REALTORS

|                              |           |           |                | Year to Date |           |          |
|------------------------------|-----------|-----------|----------------|--------------|-----------|----------|
|                              | 2020      | 2021      | % Change       | 2020         | 2021      | % Change |
| Closed Sales                 | 2         | 10        | ▲ 400.0%       | 5            | 16        | ▲ 220.0% |
| Median Sales Price           | \$131,250 | \$132,450 | ▲ 0.9%         | \$190,000    | \$134,950 | ▼-29.0%  |
| Average Sales Price          | \$131,250 | \$159,330 | ▲ 21.4%        | \$177,600    | \$169,675 | ▼-4.5%   |
| Ratio to Original List Price | 91.4%     | 87.7%     | ▼ -4.0%        | 93.7%        | 89.1%     | ▼-4.9%   |
| Days On Market               | 109       | 101       | ▼ -7.3%        | 111          | 99        | ▼-10.8%  |
| New Listings                 | 6         | 2         | ▼ -66.7%       | 17           | 12        | ▼-29.4%  |
| Under Contract               | 12        | 23        | <b>▲</b> 91.7% | 8            | 24        | ▲ 200.0% |
| Active Listing Count         | 37        | 42        | <b>▲</b> 13.5% | 39           | 48        | ▲ 23.1%  |
| Months Inventory             | 5.7       | 5.4       | ▼ -5.8%        | 5.7          | 5.4       | ▼-5.8%   |