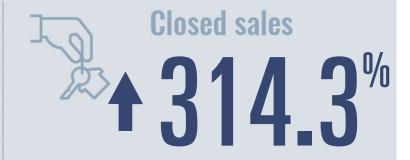

# Bulverde Housing Report

## February 2021



Median price

\$284,750

**+44.2**<sup>%</sup>

**Compared to February 2020** 

#### **Price Distribution**





63 in February 2021





## Days on market

Days on market 57
Days to close 53
Total 110

33 days more than February 2020



### **Months of inventory**

**29 in February 2021** 

2.4

Compared to 10.3 in February 2020

#### About the data used in this report

Data used in this report come from the Texas REALTOR® Data Relevance Project, a partnership among the Texas Association of REALTOR® and local REALTOR® associations throughout the state. Analysis is provided through a research agreement with the Real Estate Center at Texas A&M University.