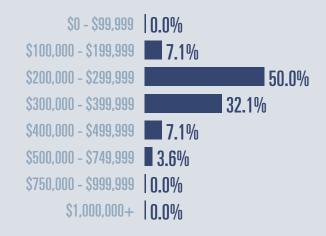

# Bulverde Housing Report

## February 2021



Median price

\$284,750

**+44.2**<sup>%</sup>

**Compared to February 2020** 

#### **Price Distribution**





63 in February 2021





## Days on market

Days on market 57
Days to close 53
Total 110

33 days more than February 2020



### **Months of inventory**

**29 in February 2021** 

2.4

Compared to 10.3 in February 2020

#### About the data used in this report

Data used in this report come from the Texas REALTOR® Data Relevance Project, a partnership among the Texas Association of REALTOR® and local REALTOR® associations throughout the state. Analysis is provided through a research agreement with the Real Estate Center at Texas A&M University.