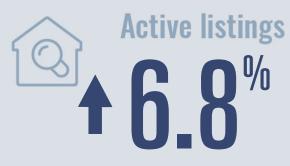

# Bulverde Housing Report

## February 2021



Median price

\$284,750

**+44.2**<sup>%</sup>

**Compared to February 2020** 

#### **Price Distribution**





63 in February 2021





## Days on market

Days on market 57
Days to close 53
Total 110

33 days more than February 2020



### **Months of inventory**

**29 in February 2021** 

2.4

Compared to 10.3 in February 2020

#### About the data used in this report

Data used in this report come from the Texas REALTOR® Data Relevance Project, a partnership among the Texas Association of REALTOR® and local REALTOR® associations throughout the state. Analysis is provided through a research agreement with the Real Estate Center at Texas A&M University.