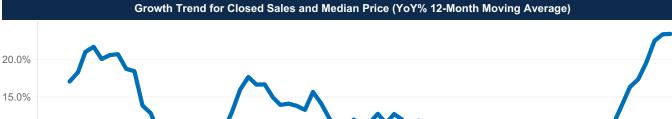

**Current Month** 

2017 2018 2015 2016 © 2021 Texas Realtors<sup>®</sup>. All rights reserved.

Median Price 12mo Avg

10.0%

5.0%

0.0%

Closed Sales 12mo Avg

TEXAS REALTORS