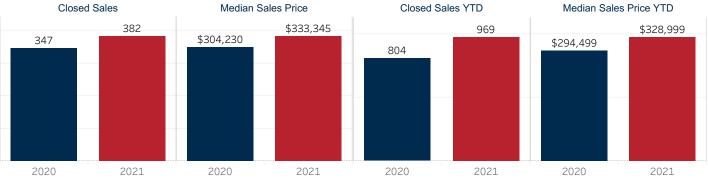

## March 2021 Market Snapshot **Comal County**

|                              |           |           |          | Year to Date |           |                |
|------------------------------|-----------|-----------|----------|--------------|-----------|----------------|
|                              | 2020      | 2021      | % Change | 2020         | 2021      | % Change       |
| Closed Sales                 | 347       | 382       | ▲ 10.1%  | 804          | 969       | ▲ 20.5%        |
| Median Sales Price           | \$304,230 | \$333,345 | ▲ 9.6%   | \$294,499    | \$328,999 | <b>▲</b> 11.7% |
| Average Sales Price          | \$349,601 | \$418,222 | ▲ 19.6%  | \$341,019    | \$395,761 | ▲ 16.1%        |
| Ratio to Original List Price | 96.4%     | 98.8%     | ▲ 2.5%   | 95.9%        | 98.3%     | ▲ 2.5%         |
| Days On Market               | 78        | 63        | ▼ -19.2% | 81           | 65        | ▼-19.8%        |
| New Listings                 | 464       | 390       | ▼ -16.0% | 1,301        | 1,048     | ▼-19.5%        |
| Under Contract               | 416       | 675       | ▲ 62.3%  | 384          | 596       | ▲ 55.2%        |
| Active Listing Count         | 1,171     | 394       | ▼ -66.4% | 1,159        | 468       | ▼-59.6%        |
| Months Inventory             | 3.7       | 1.0       | ▼ -72.4% | 3.7          | 1.0       | ▼-72.4%        |