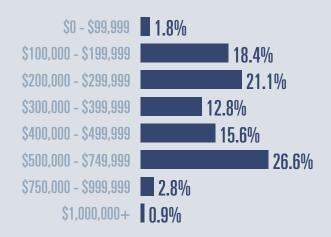

# Spring Branch Housing Report

2021 01



\$360,000

**49.1**%

Compared to same quarter last year

### **Price Distribution**



# Active listings 7 1 1 1 % 46 in 2021 01





# Days on market

Days on market 56
Days to close 53

Total 109

3 days more than 2020 Q1



## **Months of inventory**

0.9

Compared to 4.6 in 2020 Q1

### About the data used in this report

Data used in this report come from the Texas REALTOR® Data Relevance Project, a partnership among the Texas Association of REALTOR® and local REALTOR® associations throughout the state. Analysis is provided through a research agreement with the Real Estate Center at Texas A&M University.