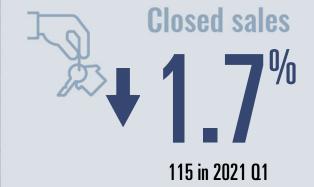

# Spring Branch Housing Report

2021 01



\$360,000

**49.1**%

Compared to same quarter last year

### **Price Distribution**



# Active listings 7 1 1 1 % 46 in 2021 01





# Days on market

Days on market 56
Days to close 53

Total 109

3 days more than 2020 Q1



## **Months of inventory**

0.9

Compared to 4.6 in 2020 Q1

### About the data used in this report

Data used in this report come from the Texas REALTOR® Data Relevance Project, a partnership among the Texas Association of REALTOR® and local REALTOR® associations throughout the state. Analysis is provided through a research agreement with the Real Estate Center at Texas A&M University.