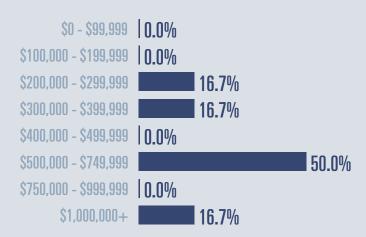

# Wimberley **Housing Report**

2021 01



Median price

\$551,500

**16.8**%

Compared to same quarter last year

#### **Price Distribution**





1 in 2021 Q1





### Days on market

Days on market 53
Days to close 34
Total 87

46 days less than 2020 Q1



## **Months of inventory**

6 in 2021 Q1

0.2

Compared to 7.3 in 2020 Q1

#### About the data used in this report

Data used in this report come from the Texas REALTOR® Data Relevance Project, a partnership among the Texas Association of REALTOR® and local REALTOR® associations throughout the state. Analysis is provided through a research agreement with the Real Estate Center at Texas A&M University.