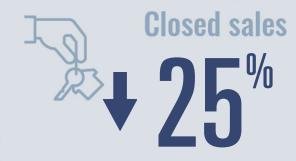

# Wimberley **Housing Report**

2021 01



Median price

\$551,500

**16.8**%

Compared to same quarter last year

#### **Price Distribution**





1 in 2021 Q1





### Days on market

Days on market 53
Days to close 34
Total 87

46 days less than 2020 Q1



## **Months of inventory**

6 in 2021 Q1

0.2

Compared to 7.3 in 2020 Q1

#### About the data used in this report

Data used in this report come from the Texas REALTOR® Data Relevance Project, a partnership among the Texas Association of REALTOR® and local REALTOR® associations throughout the state. Analysis is provided through a research agreement with the Real Estate Center at Texas A&M University.