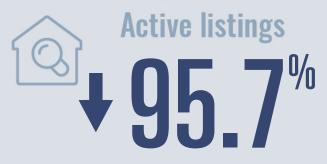

# Wimberley **Housing Report**

2021 01



Median price

\$551,500

**16.8**%

Compared to same quarter last year

#### **Price Distribution**





1 in 2021 Q1





### Days on market

Days on market 53
Days to close 34
Total 87

46 days less than 2020 Q1



## **Months of inventory**

6 in 2021 Q1

0.2

Compared to 7.3 in 2020 Q1

#### About the data used in this report

Data used in this report come from the Texas REALTOR® Data Relevance Project, a partnership among the Texas Association of REALTOR® and local REALTOR® associations throughout the state. Analysis is provided through a research agreement with the Real Estate Center at Texas A&M University.