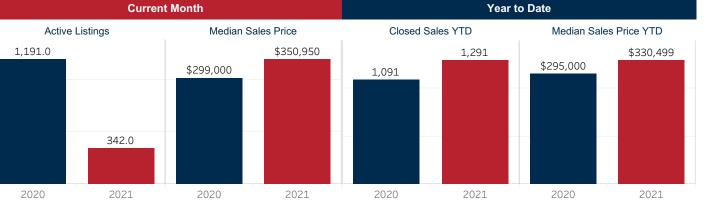

## April 2021 Market Snapshot **Comal County**

|                              |           |           |                | Year to Date |           |               |
|------------------------------|-----------|-----------|----------------|--------------|-----------|---------------|
|                              | 2020      | 2021      | % Change       | 2020         | 2021      | % Change      |
| Closed Sales                 | 287       | 344       | ▲ 19.9%        | 1,091        | 1,291     | ▲ 18.3%       |
| Median Sales Price           | \$299,000 | \$350,950 | <b>▲</b> 17.4% | \$295,000    | \$330,499 | <b>1</b> 2.0% |
| Average Sales Price          | \$338,446 | \$425,532 | ▲ 25.7%        | \$340,342    | \$402,265 | ▲ 18.2%       |
| Ratio to Original List Price | 96.3%     | 99.2%     | ▲ 3.0%         | 96.0%        | 98.6%     | ▲ 2.7%        |
| Days On Market               | 78        | 40        | ▼ -48.7%       | 80           | 58        | ▼-27.5%       |
| New Listings                 | 409       | 396       | ▼ -3.2%        | 1,708        | 1,443     | ▼-15.5%       |
| Under Contract               | 438       | 761       | ▲ 73.7%        | 397          | 607       | ▲ 52.9%       |
| Active Listings              | 1,191     | 342       | ▼ -71.3%       | 1,167        | 439       | ▼-62.4%       |
| Months Inventory             | 3.8       | 0.9       | ▼ -76.8%       | 3.8          | 0.9       | ▼-76.8%       |

**Current Month** 

© 2021 Texas Realtors®. All rights reserved.