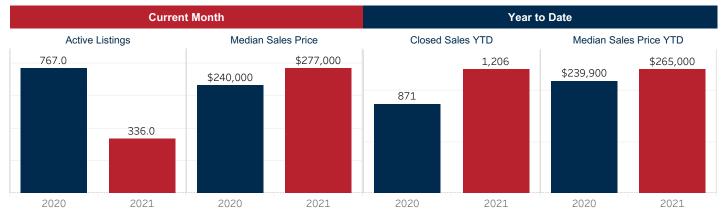

## Year to Date

April

|                              | 2020      | 2021      | % Change       | 2020      | 2021      | % Change |
|------------------------------|-----------|-----------|----------------|-----------|-----------|----------|
| Closed Sales                 | 233       | 380       | ▲ 63.1%        | 871       | 1,206     | ▲ 38.5%  |
| Median Sales Price           | \$240,000 | \$277,000 | ▲ 15.4%        | \$239,900 | \$265,000 | ▲ 10.5%  |
| Average Sales Price          | \$253,017 | \$313,294 | ▲ 23.8%        | \$251,444 | \$295,512 | ▲ 17.5%  |
| Ratio to Original List Price | 96.7%     | 100.3%    | ▲ 3.7%         | 95.7%     | 99.0%     | ▲ 3.5%   |
| Days On Market               | 67        | 38        | ▼ -43.3%       | 76        | 46        | ▼-39.5%  |
| New Listings                 | 283       | 415       | <b>▲</b> 46.6% | 1,290     | 1,391     | ▲ 7.8%   |
| Under Contract               | 337       | 616       | ▲ 82.8%        | 295       | 491       | ▲ 66.4%  |
| Active Listings              | 767       | 336       | ▼ -56.2%       | 781       | 400       | ▼-48.8%  |
| Months Inventory             | 2.7       | 1.0       | ▼ -62.9%       | 2.7       | 1.0       | ▼-62.9%  |