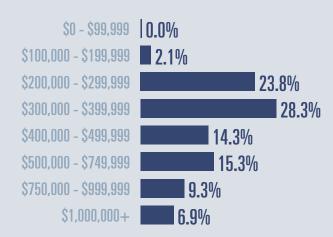

## **Price Distribution**

Median price \$380,000

**+33.3**<sup>16</sup>

**Compared to April 2020** 

**Active listings** 

**76**%

221 in April 2021

Days to close 51
Total 70