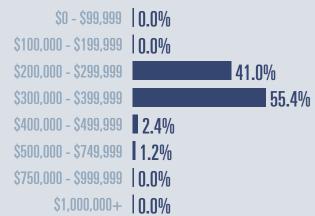

### Price Distribution

Median price \$309,500

**+30.1**%

**Compared to April 2020** 