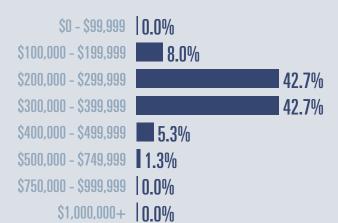

### **Price Distribution**

Median price \$297,500

**+16.7**<sup>%</sup>

Compared to April 2020

102 in April 2021

81 in April 2021