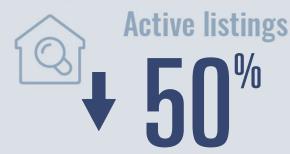

### **Price Distribution**

Median price \$297,500

**+16.7**<sup>%</sup>

Compared to April 2020

102 in April 2021

81 in April 2021