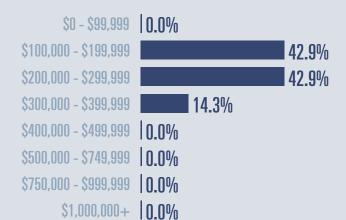

### **Price Distribution**

Median price \$200,000

**129**%

Compared to May 2020

5 in May 2021

8 in May 2021