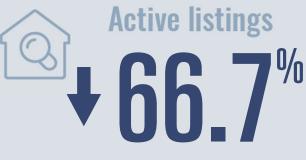

### **Price Distribution**

Median price \$200,000

**129**%

Compared to May 2020

5 in May 2021

8 in May 2021