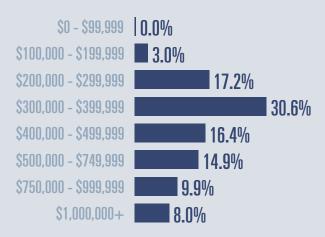

### **Price Distribution**

Median price \$395,000

**+37.6**<sup>%</sup>

Compared to June 2020

243 in June 2021

509 in June 2021