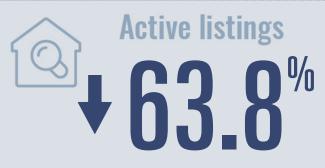

### **Price Distribution**

Median price \$395,000

**+37.6**<sup>%</sup>

Compared to June 2020

243 in June 2021

509 in June 2021