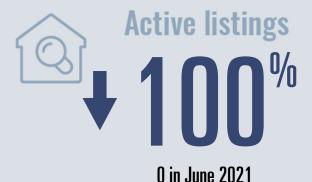

# Kingsbury **Housing Report**

## **June 2021**



Median price \$305,000

**1** 100%

**Compared to June 2020** 

#### **Price Distribution**

\$0 - \$99,999 | 0.0% \$100,000 - \$199,999 | 0.0% \$200,000 - \$299,999 | 0.0% \$300,000 - \$399,999

**|** 100.0%



Closed sales

1 00%

1 in June 2021



## Days on market

Days on market 109
Days to close 34
Total 143

143 days more than June 2020



## **Months of inventory**

0.0

Compared to 6.9 in June 2020

#### About the data used in this report

Data used in this report come from the Texas REALTOR® Data Relevance Project, a partnership among the Texas Association of REALTOR® and local REALTOR® associations throughout the state. Analysis is provided through a research agreement with the Real Estate Center at Texas A&M University.