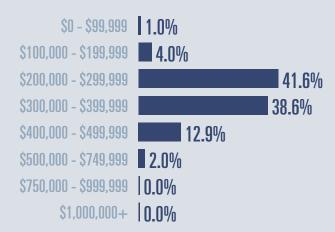

## Schertz Housing Report

**June 2021** 

Median price \$300,570

**+25.2**<sup>16</sup>

Compared to June 2020

85 in June 2021