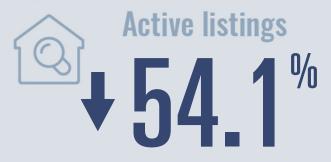

## Days on market

Days on market 23
Days to close 44

Total 67

42 days less than June 2020

**Months of inventory** 

109 in June 2021

1.0

Compared to 2.2 in June 2020