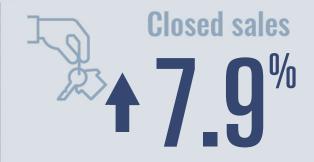

## Schertz Housing Report

**June 2021** 

Median price \$300,570

**+25.2**<sup>16</sup>

Compared to June 2020

85 in June 2021