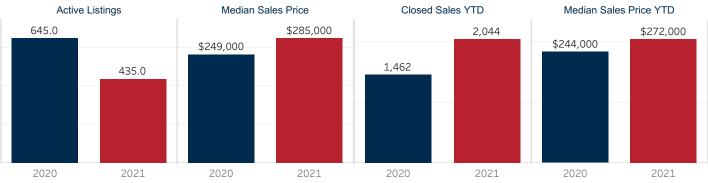

## June 2021 Market Snapshot **Guadalupe County**

TORS

|                              |           |           |                | Year to Date |           |          |
|------------------------------|-----------|-----------|----------------|--------------|-----------|----------|
|                              | 2020      | 2021      | % Change       | 2020         | 2021      | % Change |
| Closed Sales                 | 357       | 471       | ▲ 31.9%        | 1,462        | 2,044     | ▲ 39.8%  |
| Median Sales Price           | \$249,000 | \$285,000 | <b>▲</b> 14.5% | \$244,000    | \$272,000 | ▲ 11.5%  |
| Average Sales Price          | \$269,479 | \$321,787 | ▲ 19.4%        | \$257,478    | \$300,732 | ▲ 16.8%  |
| Ratio to Original List Price | 96.9%     | 101.5%    | ▲ 4.8%         | 96.1%        | 100.0%    | ▲ 4.0%   |
| Days On Market               | 57        | 32        | ▼ -43.9%       | 69           | 40        | ▼-42.0%  |
| New Listings                 | 361       | 437       | ▲ 21.1%        | 1,996        | 2,328     | ▲ 16.6%  |
| Under Contract               | 490       | 537       | ▲ 9.6%         | 350          | 482       | ▲ 37.7%  |
| Active Listings              | 645       | 435       | ▼ -32.6%       | 741          | 414       | ▼-44.1%  |
| Months Inventory             | 2.4       | 1.2       | ▼ -50.0%       | 2.4          | 1.2       | ▼-50.0%  |