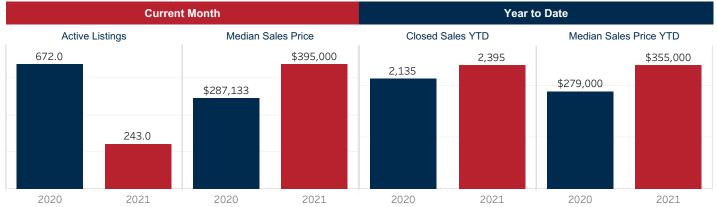

## Year to Date

June

|                              | 2020      | 2021      | % Change       | 2020      | 2021      | % Change |
|------------------------------|-----------|-----------|----------------|-----------|-----------|----------|
| Closed Sales                 | 534       | 509       | ▼ -4.7%        | 2,135     | 2,395     | ▲ 12.2%  |
| Median Sales Price           | \$287,133 | \$395,000 | ▲ 37.6%        | \$279,000 | \$355,000 | ▲ 27.2%  |
| Average Sales Price          | \$358,523 | \$511,352 | <b>▲</b> 42.6% | \$353,035 | \$471,014 | ▲ 33.4%  |
| Ratio to Original List Price | 97.7%     | 108.3%    | ▲ 10.8%        | 97.5%     | 105.8%    | ▲ 8.6%   |
| Days On Market               | 58        | 22        | ▼ -62.1%       | 68        | 28        | ▼-58.8%  |
| New Listings                 | 423       | 609       | <b>▲</b> 44.0% | 2,673     | 2,956     | ▲ 10.6%  |
| Under Contract               | 746       | 932       | ▲ 24.9%        | 582       | 689       | ▲ 18.4%  |
| Active Listings              | 672       | 243       | ▼ -63.8%       | 812       | 195       | ▼-76.0%  |
| Months Inventory             | 1.9       | 0.6       | ▼ -70.4%       | 1.9       | 0.6       | ▼-70.4%  |