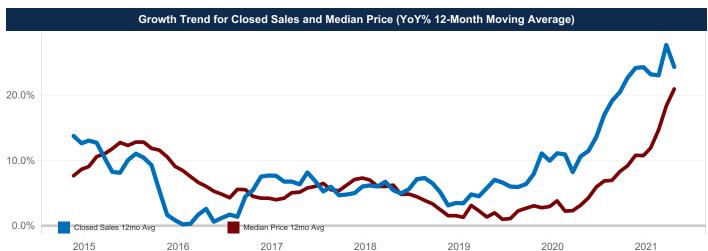

$279,000 | \$355,000 | ▲ 27.2%  |
| Average Sales Price          | \$358,523 | \$511,352 | <b>▲</b> 42.6% | \$353,035 | \$471,014 | ▲ 33.4%  |
| Ratio to Original List Price | 97.7%     | 108.3%    | ▲ 10.8%        | 97.5%     | 105.8%    | ▲ 8.6%   |
| Days On Market               | 58        | 22        | ▼ -62.1%       | 68        | 28        | ▼-58.8%  |
| New Listings                 | 423       | 609       | <b>▲</b> 44.0% | 2,673     | 2,956     | ▲ 10.6%  |
| Under Contract               | 746       | 932       | ▲ 24.9%        | 582       | 689       | ▲ 18.4%  |
| Active Listings              | 672       | 243       | ▼ -63.8%       | 812       | 195       | ▼-76.0%  |
| Months Inventory             | 1.9       | 0.6       | ▼ -70.4%       | 1.9       | 0.6       | ▼-70.4%  |