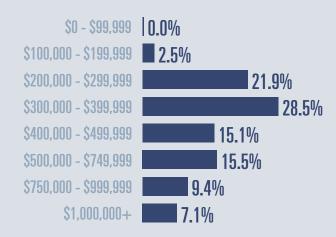

#### **Price Distribution**

Median price \$385,000

**+35.6**<sup>%</sup>

Compared to same quarter last year