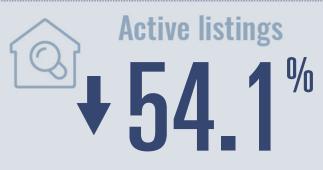

## Schertz Housing Report

2021 02

**Price Distribution** 

Median price \$300,285

**†24.7**<sup>%</sup>

Compared to same quarter last year

85 in 2021 Q2

274 in 2021 Q2