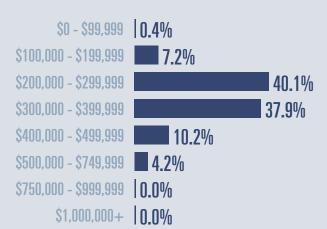

## Schertz Housing Report

2021 02

**Price Distribution** 

Median price \$300,285

**†24.7**<sup>%</sup>

Compared to same quarter last year

85 in 2021 Q2

274 in 2021 Q2