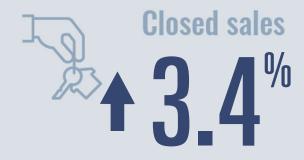

## Schertz Housing Report

2021 02

**Price Distribution** 

Median price \$300,285

**†24.7**<sup>%</sup>

Compared to same quarter last year

85 in 2021 Q2

274 in 2021 Q2