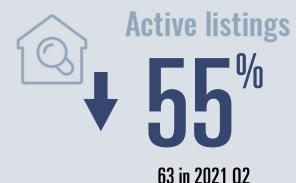

## Spring Branch Housing Report

2021 02



Median price

\$336,495

**1** 1 1 %

Compared to same quarter last year

## **Price Distribution**





Closed sales

4 %

145 in 2021 02



## Days on market

Days on market 36
Days to close 53
Total 89

29 days less than 2020 Q2



**Months of inventory** 

1.3

**Compared to 3.6 in 2020 Q2** 

## About the data used in this report

Data used in this report come from the Texas REALTOR® Data Relevance Project, a partnership among the Texas Association of REALTOR® and local REALTOR® associations throughout the state. Analysis is provided through a research agreement with the Real Estate Center at Texas A&M University.