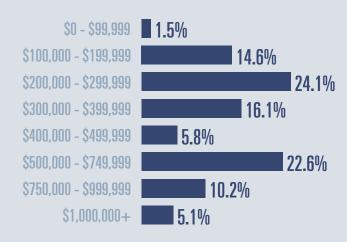

## Spring Branch Housing Report

2021 02



Median price

\$336,495

**1** 1 1 %

Compared to same quarter last year

## **Price Distribution**





Closed sales

4 %

145 in 2021 02



## Days on market

Days on market 36
Days to close 53
Total 89

29 days less than 2020 Q2



**Months of inventory** 

1.3

**Compared to 3.6 in 2020 Q2** 

## About the data used in this report

Data used in this report come from the Texas REALTOR® Data Relevance Project, a partnership among the Texas Association of REALTOR® and local REALTOR® associations throughout the state. Analysis is provided through a research agreement with the Real Estate Center at Texas A&M University.