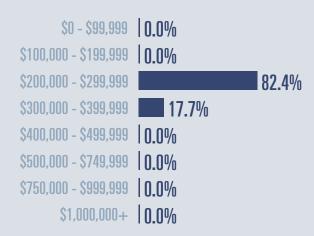

# Selma Housing Report

**July 2021** 



Median price \$275,000

**17**%

Compared to July 2020

### **Price Distribution**





22 in July 2021



18 in July 2021



# Days on market

Days on market 6
Days to close 31

Total 37

28 days less than July 2020



## **Months of inventory**

1.3

Compared to 1.7 in July 2020

### About the data used in this report

Data used in this report come from the Texas REALTOR® Data Relevance Project, a partnership among the Texas Association of REALTOR® and local REALTOR® associations throughout the state. Analysis is provided through a research agreement with the Real Estate Center at Texas A&M University.