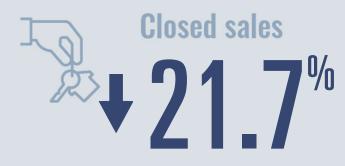

# Selma Housing Report

**July 2021** 



Median price \$275,000

**17**%

Compared to July 2020

### **Price Distribution**





22 in July 2021



18 in July 2021



# Days on market

Days on market 6
Days to close 31

Total 37

28 days less than July 2020



## **Months of inventory**

1.3

Compared to 1.7 in July 2020

### About the data used in this report

Data used in this report come from the Texas REALTOR® Data Relevance Project, a partnership among the Texas Association of REALTOR® and local REALTOR® associations throughout the state. Analysis is provided through a research agreement with the Real Estate Center at Texas A&M University.