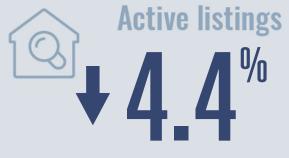

# Selma Housing Report

**July 2021** 



Median price \$275,000

**17**%

Compared to July 2020

### **Price Distribution**





22 in July 2021



18 in July 2021



# Days on market

Days on market 6
Days to close 31

Total 37

28 days less than July 2020



## **Months of inventory**

1.3

Compared to 1.7 in July 2020

### About the data used in this report

Data used in this report come from the Texas REALTOR® Data Relevance Project, a partnership among the Texas Association of REALTOR® and local REALTOR® associations throughout the state. Analysis is provided through a research agreement with the Real Estate Center at Texas A&M University.