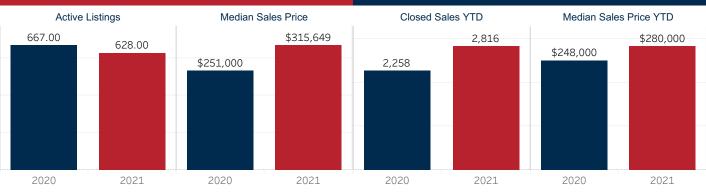

## August 2021 Market Snapshot Guadalupe County

|                              |           |           |                | Year to Date |           |                |
|------------------------------|-----------|-----------|----------------|--------------|-----------|----------------|
|                              | 2020      | 2021      | % Change       | 2020         | 2021      | % Change       |
| Closed Sales                 | 390       | 359       | ▼ -8.0%        | 2,258        | 2,816     | ▲ 24.7%        |
| Median Sales Price           | \$251,000 | \$315,649 | ▲ 25.8%        | \$248,000    | \$280,000 | ▲ 12.9%        |
| Average Sales Price          | \$272,803 | \$351,371 | ▲ 28.8%        | \$264,141    | \$310,830 | <b>▲</b> 17.7% |
| Ratio to Original List Price | 97.5%     | 101.9%    | ▲ 4.5%         | 96.5%        | 100.6%    | 4.3%           |
| Days On Market               | 52        | 30        | ▼ -42.3%       | 64           | 37        | ▼-42.2%        |
| New Listings                 | 423       | 509       | ▲ 20.3%        | 2,893        | 3,339     | ▲ 15.4%        |
| Under Contract               | 486       | 544       | <b>▲</b> 11.9% | 385          | 473       | ▲ 22.9%        |
| Active Listings              | 667       | 628       | ▼ -5.9%        | 723          | 457       | ▼-36.8%        |
| Months Inventory             | 2.5       | 1.8       | ▼ -27.8%       | 2.5          | 1.8       | ▼-27.8%        |