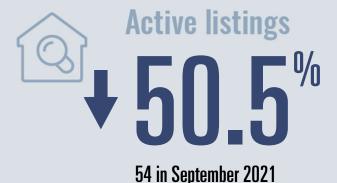

## **Price Distribution**

Closed sales
1115

Months of inventory

1
1

34 days less than September 2020

Compared to 2.5 in September 2020

58 in September 2021