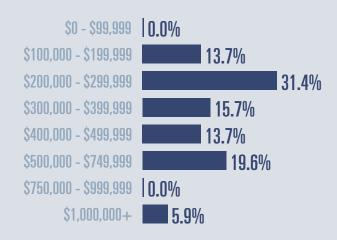

## **Price Distribution**

Closed sales
1115

Months of inventory

1
1

34 days less than September 2020

Compared to 2.5 in September 2020

58 in September 2021