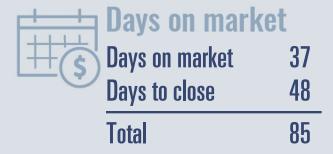

## **Price Distribution**

Closed sales
1115

Months of inventory

1
1

34 days less than September 2020

Compared to 2.5 in September 2020

58 in September 2021