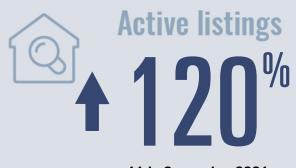

# Wimberley Housing Report

## September 2021



Median price \$379,500

**+ 18**<sup>%</sup>

**Compared to September 2020** 

#### **Price Distribution**





11 in September 2021



2 in September 2021



## Days on market

Days on market 13
Days to close 33
Total 46

118 days less than September 2020



### **Months of inventory**

2.8

Compared to 1.2 in September 2020

#### About the data used in this report

Data used in this report come from the Texas REALTOR® Data Relevance Project, a partnership among the Texas Association of REALTOR® and local REALTOR® associations throughout the state. Analysis is provided through a research agreement with the Real Estate Center at Texas A&M University.