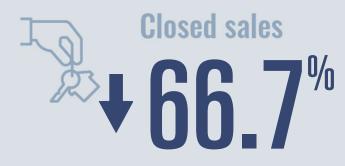

# Wimberley Housing Report

## September 2021



Median price \$379,500

**+ 18**<sup>%</sup>

**Compared to September 2020** 

#### **Price Distribution**





11 in September 2021



2 in September 2021



## Days on market

Days on market 13
Days to close 33
Total 46

118 days less than September 2020



### **Months of inventory**

2.8

Compared to 1.2 in September 2020

#### About the data used in this report

Data used in this report come from the Texas REALTOR® Data Relevance Project, a partnership among the Texas Association of REALTOR® and local REALTOR® associations throughout the state. Analysis is provided through a research agreement with the Real Estate Center at Texas A&M University.