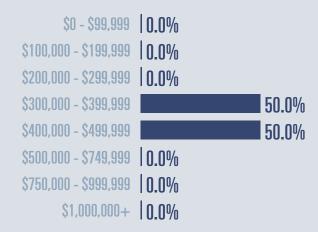

# Wimberley Housing Report

## September 2021



Median price \$379,500

**+ 18**<sup>%</sup>

**Compared to September 2020** 

#### **Price Distribution**





11 in September 2021



2 in September 2021



## Days on market

Days on market 13
Days to close 33
Total 46

118 days less than September 2020



### **Months of inventory**

2.8

Compared to 1.2 in September 2020

#### About the data used in this report

Data used in this report come from the Texas REALTOR® Data Relevance Project, a partnership among the Texas Association of REALTOR® and local REALTOR® associations throughout the state. Analysis is provided through a research agreement with the Real Estate Center at Texas A&M University.