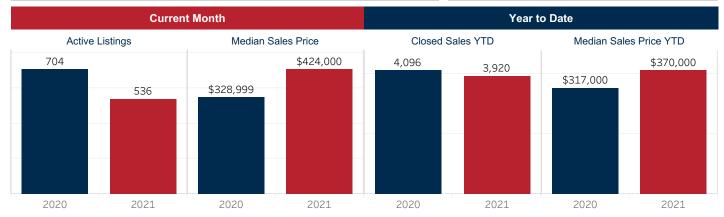

## Year to Date

November

|                              | 2020      | 2021      | % Change | 2020      | 2021      | % Change |
|------------------------------|-----------|-----------|----------|-----------|-----------|----------|
| Closed Sales                 | 345       | 306       | ▼ -11.3% | 4,096     | 3,920     | ▼-4.3%   |
| Median Sales Price           | \$328,999 | \$424,000 | ▲ 28.9%  | \$317,000 | \$370,000 | ▲ 16.7%  |
| Average Sales Price          | \$377,931 | \$516,573 | ▲ 36.7%  | \$361,398 | \$449,820 | ▲ 24.5%  |
| Ratio to Original List Price | 97.6%     | 98.0%     | ▲ 0.4%   | 96.8%     | 99.9%     | ▲ 3.2%   |
| Days On Market               | 61        | 45        | ▼ -26.2% | 72        | 42        | ▼-41.7%  |
| New Listings                 | 297       | 353       | ▲ 18.9%  | 4,796     | 4,579     | ▼-4.5%   |
| Under Contract               | 528       | 713       | ▲ 35.0%  | 525       | 531       | ▲ 1.1%   |
| Active Listings              | 704       | 536       | ▼ -23.9% | 988       | 510       | ▼-48.4%  |
| Months Inventory             | 1.9       | 1.5       | ▼ -23.0% | 1.9       | 1.5       | ▼-23.0%  |