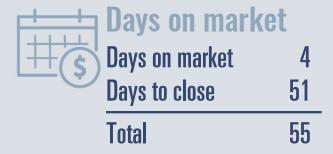

## Garden Ridge **Housing Report**

### November 2021



**Median price** 

\$557,500

**Compared to November 2020** 

#### **Price Distribution**

| \$0 - \$99,999        | 0.0% |        |
|-----------------------|------|--------|
| \$100,000 - \$199,999 | 0.0% |        |
| \$200,000 - \$299,999 | 0.0% |        |
| \$300,000 - \$399,999 | 0.0% |        |
| \$400,000 - \$499,999 | 0.0% |        |
| \$500,000 - \$749,999 |      | 100.00 |
| \$750,000 - \$999,999 | 0.0% |        |

\$1,000,000+ 0.0%

0/n

# **Active listings**

2 in November 2021





4 days less than November 2020



**Months of inventory** 

2 in November 2021

Compared to 1.4 in November 2020

#### About the data used in this report

Data used in this report come from the Texas REALTOR® Data Relevance Project, a partnership among the Texas Association of REALTOR® and local REALTOR® associations throughout the state. Analysis is provided through a research agreement with the Real Estate Center at Texas A&M University.