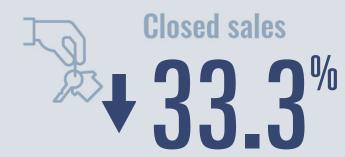

# Seguin Housing Report

## **November 2021**



Median price

\$275,000

**119.6**%

**Compared to November 2020** 

#### **Price Distribution**





**242 in November 2021** 



44 in November 2021



### Days on market

Days on market 35
Days to close 73

Total 108

1 day more than November 2020



#### **Months of inventory**

3.3

Compared to 5.3 in November 2020

#### About the data used in this report

Data used in this report come from the Texas REALTOR® Data Relevance Project, a partnership among the Texas Association of REALTOR® and local REALTOR® associations throughout the state. Analysis is provided through a research agreement with the Real Estate Center at Texas A&M University.