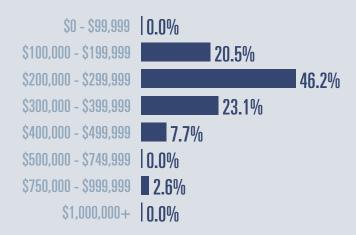

# Seguin Housing Report

## **November 2021**



Median price

\$275,000

**119.6**%

**Compared to November 2020** 

#### **Price Distribution**





**242 in November 2021** 



44 in November 2021



### Days on market

Days on market 35
Days to close 73

Total 108

1 day more than November 2020



#### **Months of inventory**

3.3

Compared to 5.3 in November 2020

#### About the data used in this report

Data used in this report come from the Texas REALTOR® Data Relevance Project, a partnership among the Texas Association of REALTOR® and local REALTOR® associations throughout the state. Analysis is provided through a research agreement with the Real Estate Center at Texas A&M University.