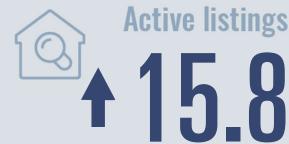

# Seguin Housing Report

## **November 2021**



Median price

\$275,000

**119.6**%

**Compared to November 2020** 

#### **Price Distribution**





**242 in November 2021** 



44 in November 2021



### Days on market

Days on market 35
Days to close 73

Total 108

1 day more than November 2020



#### **Months of inventory**

3.3

Compared to 5.3 in November 2020

#### About the data used in this report

Data used in this report come from the Texas REALTOR® Data Relevance Project, a partnership among the Texas Association of REALTOR® and local REALTOR® associations throughout the state. Analysis is provided through a research agreement with the Real Estate Center at Texas A&M University.