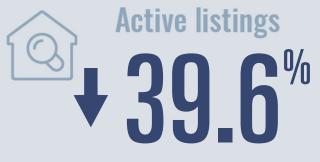

# Spring Branch Housing Report

## **November 2021**



Median price \$500,000

**118.2**<sup>\%</sup>

**Compared to November 2020** 

#### **Price Distribution**





58 in November 2021



35 in November 2021



### Days on market

| Days on market Days to close | 23<br>60 |
|------------------------------|----------|
| Total                        | 83       |

46 days less than November 2020



**Months of inventory** 

1.3

Compared to 2.0 in November 2020

#### About the data used in this report

Data used in this report come from the Texas REALTOR® Data Relevance Project, a partnership among the Texas Association of REALTOR® and local REALTOR® associations throughout the state. Analysis is provided through a research agreement with the Real Estate Center at Texas A&M University.