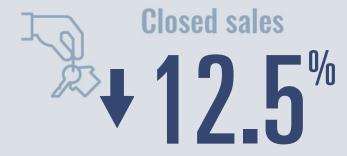

# Spring Branch Housing Report

## **November 2021**



Median price \$500,000

**118.2**<sup>\%</sup>

**Compared to November 2020** 

#### **Price Distribution**





58 in November 2021



35 in November 2021



### Days on market

| Days on market Days to close | 23<br>60 |
|------------------------------|----------|
| Total                        | 83       |

46 days less than November 2020



**Months of inventory** 

1.3

Compared to 2.0 in November 2020

#### About the data used in this report

Data used in this report come from the Texas REALTOR® Data Relevance Project, a partnership among the Texas Association of REALTOR® and local REALTOR® associations throughout the state. Analysis is provided through a research agreement with the Real Estate Center at Texas A&M University.