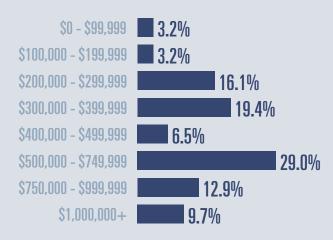

# Spring Branch Housing Report

## **November 2021**



Median price \$500,000

**118.2**<sup>\%</sup>

**Compared to November 2020** 

#### **Price Distribution**





58 in November 2021



35 in November 2021



### Days on market

| Days on market Days to close | 23<br>60 |
|------------------------------|----------|
| Total                        | 83       |

46 days less than November 2020



**Months of inventory** 

1.3

Compared to 2.0 in November 2020

#### About the data used in this report

Data used in this report come from the Texas REALTOR® Data Relevance Project, a partnership among the Texas Association of REALTOR® and local REALTOR® associations throughout the state. Analysis is provided through a research agreement with the Real Estate Center at Texas A&M University.