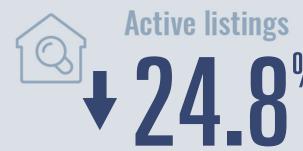

#### **Price Distribution**

**459 in December 2021** 

**408 in December 2021** 