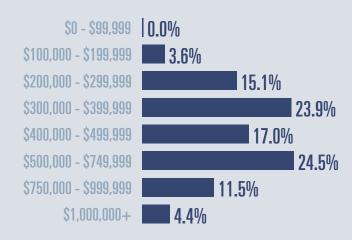

#### **Price Distribution**

**459 in December 2021** 

**408 in December 2021** 