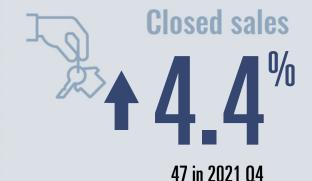

# Selma Housing Report

2021 04



Median price \$292,500

**†24.5**<sup>%</sup>

Compared to same quarter last year

### **Price Distribution**





9 in 2021 Q4





## Days on market

Days on market 14
Days to close 36

Total 50

15 days less than 2020 Q4



# **Months of inventory**

0.5

**Compared to 1.1 in 2020 Q4** 

### About the data used in this report

Data used in this report come from the Texas REALTOR® Data Relevance Project, a partnership among the Texas Association of REALTOR® and local REALTOR® associations throughout the state. Analysis is provided through a research agreement with the Real Estate Center at Texas A&M University.