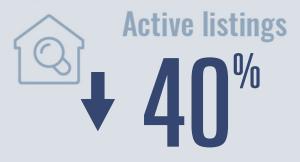

# Selma Housing Report

2021 04



Median price \$292,500

**†24.5**<sup>%</sup>

Compared to same quarter last year

### **Price Distribution**





9 in 2021 Q4





## Days on market

Days on market 14
Days to close 36

Total 50

15 days less than 2020 Q4



# **Months of inventory**

0.5

**Compared to 1.1 in 2020 Q4** 

### About the data used in this report

Data used in this report come from the Texas REALTOR® Data Relevance Project, a partnership among the Texas Association of REALTOR® and local REALTOR® associations throughout the state. Analysis is provided through a research agreement with the Real Estate Center at Texas A&M University.