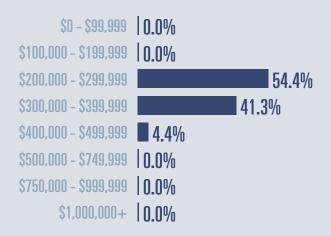

# Selma Housing Report

2021 04



Median price \$292,500

**†24.5**<sup>%</sup>

Compared to same quarter last year

### **Price Distribution**





9 in 2021 Q4





## Days on market

Days on market 14
Days to close 36

Total 50

15 days less than 2020 Q4



# **Months of inventory**

0.5

**Compared to 1.1 in 2020 Q4** 

### About the data used in this report

Data used in this report come from the Texas REALTOR® Data Relevance Project, a partnership among the Texas Association of REALTOR® and local REALTOR® associations throughout the state. Analysis is provided through a research agreement with the Real Estate Center at Texas A&M University.