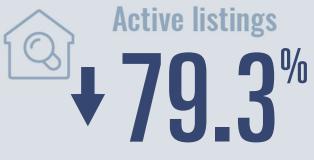

# Bulverde Housing Report

## January 2022



Median price \$599,415

**+116.4**<sup>%</sup>

**Compared to January 2021** 

#### **Price Distribution**





11 in January 2022



6 in January 2022



#### Days on market

Days on market 130
Days to close 37

Total 167

44 days more than January 2021



### **Months of inventory**

0.6

Compared to 2.1 in January 2021

#### About the data used in this report

Data used in this report come from the Texas REALTOR® Data Relevance Project, a partnership among the Texas Association of REALTOR® and local REALTOR® associations throughout the state. Analysis is provided through a research agreement with the Real Estate Center at Texas A&M University.