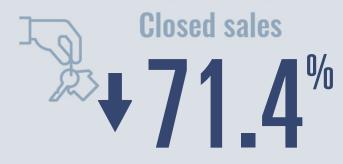

# Bulverde Housing Report

## January 2022



Median price \$599,415

**+116.4**<sup>%</sup>

**Compared to January 2021** 

#### **Price Distribution**





11 in January 2022



6 in January 2022



#### Days on market

Days on market 130
Days to close 37

Total 167

44 days more than January 2021



### **Months of inventory**

0.6

Compared to 2.1 in January 2021

#### About the data used in this report

Data used in this report come from the Texas REALTOR® Data Relevance Project, a partnership among the Texas Association of REALTOR® and local REALTOR® associations throughout the state. Analysis is provided through a research agreement with the Real Estate Center at Texas A&M University.