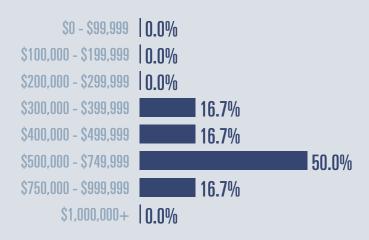

# Bulverde Housing Report

## January 2022



Median price \$599,415

**+116.4**<sup>%</sup>

**Compared to January 2021** 

#### **Price Distribution**





11 in January 2022



6 in January 2022



#### Days on market

Days on market 130
Days to close 37

Total 167

44 days more than January 2021



### **Months of inventory**

0.6

Compared to 2.1 in January 2021

#### About the data used in this report

Data used in this report come from the Texas REALTOR® Data Relevance Project, a partnership among the Texas Association of REALTOR® and local REALTOR® associations throughout the state. Analysis is provided through a research agreement with the Real Estate Center at Texas A&M University.