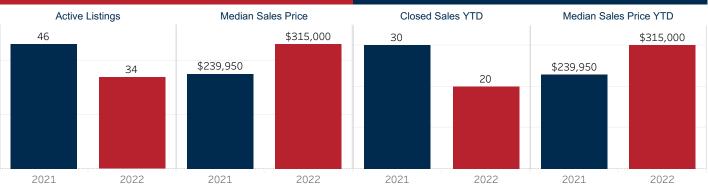

## January 2022 Market Snapshot Caldwell County

Year to Date

|                              |           |           |          | Year to Date |           |          |
|------------------------------|-----------|-----------|----------|--------------|-----------|----------|
|                              | 2021      | 2022      | % Change | 2021         | 2022      | % Change |
| Closed Sales                 | 30        | 20        | ▼ -33.3% | 30           | 20        | ▼-33.3%  |
| Median Sales Price           | \$239,950 | \$315,000 | ▲ 31.3%  | \$239,950    | \$315,000 | ▲ 31.3%  |
| Average Sales Price          | \$277,772 | \$363,578 | ▲ 30.9%  | \$277,772    | \$363,578 | ▲ 30.9%  |
| Ratio to Original List Price | 96.3%     | 99.6%     | ▲ 3.4%   | 96.3%        | 99.6%     | ▲ 3.4%   |
| Days On Market               | 64        | 28        | ▼ -56.3% | 64           | 28        | ▼-56.3%  |
| New Listings                 | 26        | 59        | ▲ 126.9% | 26           | 59        | ▲ 126.9% |
| Under Contract               | 35        | 91        | ▲ 160.0% | 35           | 91        | ▲ 160.0% |
| Active Listings              | 46        | 34        | ▼ -26.1% | 46           | 34        | ▼-26.1%  |
| Months Inventory             | 1.5       | 1.1       | ▼ -28.3% | 1.5          | 1.1       | ▼-28.3%  |