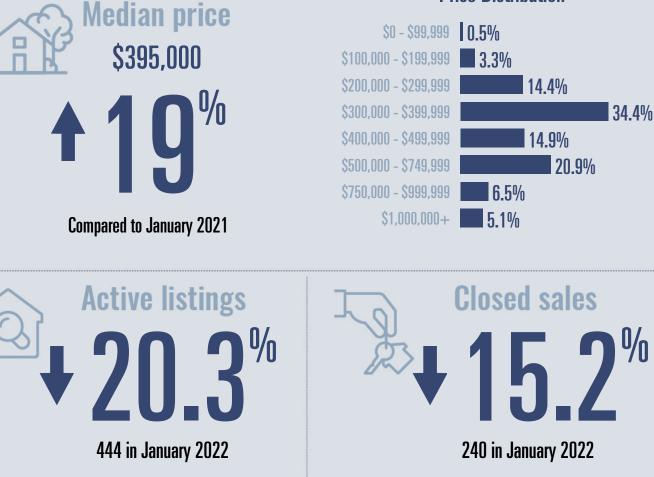

## Comal County Housing Report

| Days on market                 | 41 |
|--------------------------------|----|
| Days to close                  | 55 |
| Total                          | 96 |
| 14 days less than January 2021 |    |

## **Price Distribution**

Months of inventory

Compared to 1.5 in January 2021

FOU

VERS