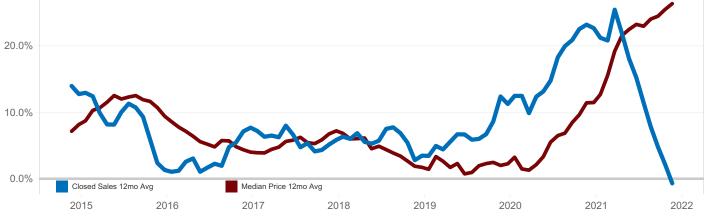

**Current Month** 

Year to Date

Growth Trend for Closed Sales and Median Price (YoY% 12-Month Moving Average)

© 2022 Texas Realtors<sup>®</sup>. All rights reserved.