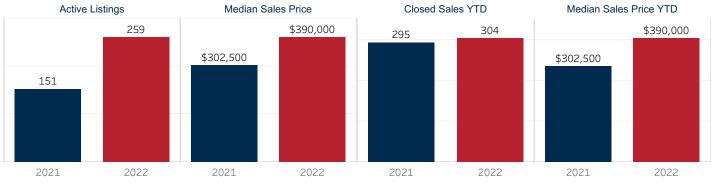

## January 2022 Market Snapshot **Hays County**

Vear to Date

|                              |           |           |          | real to Date |           |          |
|------------------------------|-----------|-----------|----------|--------------|-----------|----------|
|                              | 2021      | 2022      | % Change | 2021         | 2022      | % Change |
| Closed Sales                 | 295       | 304       | ▲ 3.1%   | 295          | 304       | ▲ 3.1%   |
| Median Sales Price           | \$302,500 | \$390,000 | ▲ 28.9%  | \$302,500    | \$390,000 | ▲ 28.9%  |
| Average Sales Price          | \$395,506 | \$516,081 | ▲ 30.5%  | \$395,506    | \$516,081 | ▲ 30.5%  |
| Ratio to Original List Price | 100.5%    | 101.1%    | ▲ 0.6%   | 100.5%       | 101.1%    | ▲ 0.6%   |
| Days On Market               | 41        | 28        | ▼ -31.7% | 41           | 28        | ▼-31.7%  |
| New Listings                 | 355       | 349       | ▼ -1.7%  | 355          | 349       | ▼-1.7%   |
| Under Contract               | 579       | 838       | ▲ 44.7%  | 579          | 838       | ▲ 44.7%  |
| Active Listings              | 151       | 259       | ▲ 71.5%  | 151          | 259       | ▲ 71.5%  |
| Months Inventory             | 0.4       | 0.7       | ▲ 75.1%  | 0.4          | 0.7       | ▲ 75.1%  |