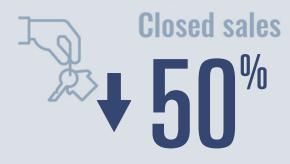

# Luling Housing Report

## January 2022



Median price

\$315,000

**+46.5**<sup>%</sup>

**Compared to January 2021** 

#### **Price Distribution**





5 in January 2022



3 in January 2022



#### Days on market

Days on market 9
Days to close 27

Total 36

41 days less than January 2021



### **Months of inventory**

0.9

Compared to 1.9 in January 2021

#### About the data used in this report

Data used in this report come from the Texas REALTOR® Data Relevance Project, a partnership among the Texas Association of REALTOR® and local REALTOR® associations throughout the state. Analysis is provided through a research agreement with the Real Estate Center at Texas A&M University.