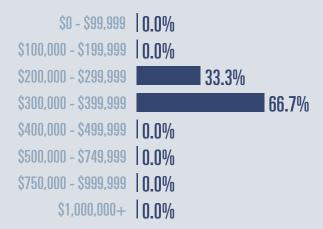

# Luling Housing Report

## January 2022



Median price

\$315,000

**+46.5**<sup>%</sup>

**Compared to January 2021** 

#### **Price Distribution**





5 in January 2022



3 in January 2022



#### Days on market

Days on market 9
Days to close 27

Total 36

41 days less than January 2021



### **Months of inventory**

0.9

Compared to 1.9 in January 2021

#### About the data used in this report

Data used in this report come from the Texas REALTOR® Data Relevance Project, a partnership among the Texas Association of REALTOR® and local REALTOR® associations throughout the state. Analysis is provided through a research agreement with the Real Estate Center at Texas A&M University.