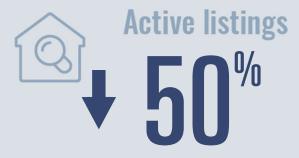

# Luling Housing Report

## January 2022



Median price

\$315,000

**+46.5**<sup>%</sup>

**Compared to January 2021** 

#### **Price Distribution**





5 in January 2022



3 in January 2022



#### Days on market

Days on market 9
Days to close 27

Total 36

41 days less than January 2021



### **Months of inventory**

0.9

Compared to 1.9 in January 2021

#### About the data used in this report

Data used in this report come from the Texas REALTOR® Data Relevance Project, a partnership among the Texas Association of REALTOR® and local REALTOR® associations throughout the state. Analysis is provided through a research agreement with the Real Estate Center at Texas A&M University.