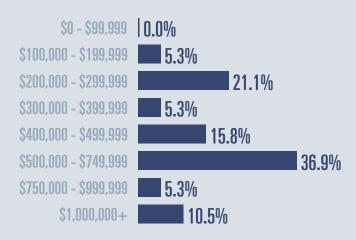

#### **Price Distribution**

**Active listings** 

**57 in January 2022** 

21 in January 2022