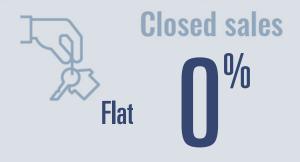

## **Price Distribution**

3 in February 2022

22 days more than February 2021

**Months of inventory** 

13 in February 2022

0.1

Compared to 0.2 in February 2021