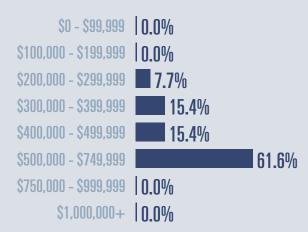

## **Price Distribution**

3 in February 2022

22 days more than February 2021

**Months of inventory** 

13 in February 2022

0.1

Compared to 0.2 in February 2021