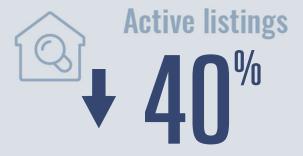

## **Price Distribution**

3 in February 2022

22 days more than February 2021

**Months of inventory** 

13 in February 2022

0.1

Compared to 0.2 in February 2021