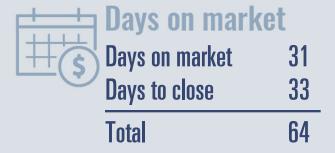

## **Price Distribution**

3 in February 2022

22 days more than February 2021

**Months of inventory** 

13 in February 2022

0.1

Compared to 0.2 in February 2021