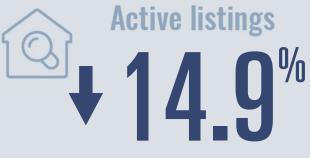

#### **Price Distribution**

**383 in February 2022** 

**335 in February 2022** 