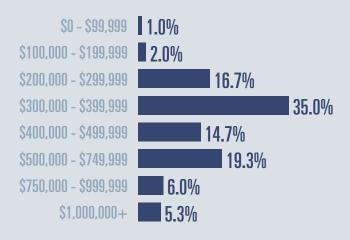

#### **Price Distribution**

**383 in February 2022** 

**335 in February 2022** 