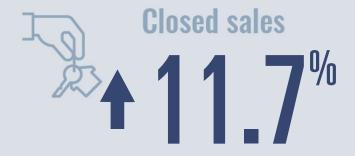

#### **Price Distribution**

**383 in February 2022** 

**335 in February 2022** 