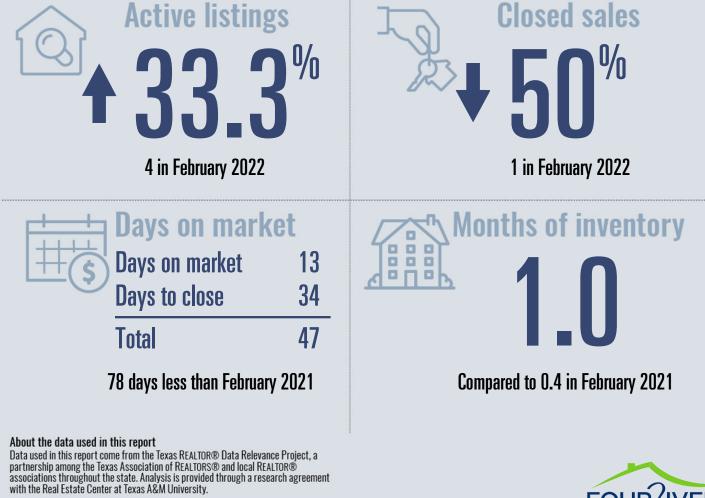

2** 

## February 2022

## **Price Distribution**

| Madian price             |                                   |  |
|--------------------------|-----------------------------------|--|
| Median price             | \$0 - \$99,999 <b>0.0%</b>        |  |
| \$715,000                | \$100,000 - \$199,999 <b>0.0%</b> |  |
| 0/                       | \$200,000 - \$299,999 <b>0.0%</b> |  |
|                          | \$300,000 - \$399,999 <b>0.0%</b> |  |
| ~ ~ / //                 | \$400,000 - \$499,999 <b>0.0%</b> |  |
| .)/_4                    | \$500,000 - \$749,999 100.0%      |  |
|                          | \$750,000 - \$999,999 <b>0.0%</b> |  |
| ompared to February 2021 | \$1,000,000+ <b>0.0%</b>          |  |
|                          |                                   |  |





TEXAS A&M UNIVERSITY Texas Real Estate Research Center