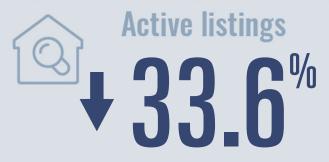

# Schertz Housing Report

# February 2022



Median price \$310,000

**†22.5**<sup>%</sup>

**Compared to February 2021** 

#### **Price Distribution**





73 in February 2022



64 in February 2022



## Days on market

Days on market 31
Days to close 31
Total 62

10 days less than February 2021



### **Months of inventory**

0.9

**Compared to 1.2 in February 2021** 

#### About the data used in this report

Data used in this report come from the Texas REALTOR® Data Relevance Project, a partnership among the Texas Association of REALTOR® and local REALTOR® associations throughout the state. Analysis is provided through a research agreement with the Real Estate Center at Texas A&M University.