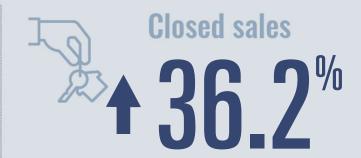

# Schertz Housing Report

# February 2022



Median price \$310,000

**†22.5**<sup>%</sup>

**Compared to February 2021** 

#### **Price Distribution**





73 in February 2022



64 in February 2022



## Days on market

Days on market 31
Days to close 31
Total 62

10 days less than February 2021



### **Months of inventory**

0.9

**Compared to 1.2 in February 2021** 

#### About the data used in this report

Data used in this report come from the Texas REALTOR® Data Relevance Project, a partnership among the Texas Association of REALTOR® and local REALTOR® associations throughout the state. Analysis is provided through a research agreement with the Real Estate Center at Texas A&M University.