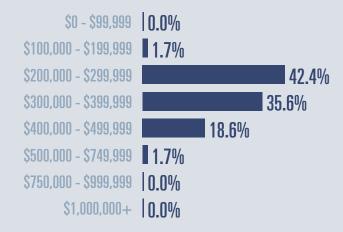

# Schertz Housing Report

# February 2022



Median price \$310,000

**†22.5**<sup>%</sup>

**Compared to February 2021** 

#### **Price Distribution**





73 in February 2022



64 in February 2022



## Days on market

Days on market 31
Days to close 31
Total 62

10 days less than February 2021



### **Months of inventory**

0.9

**Compared to 1.2 in February 2021** 

#### About the data used in this report

Data used in this report come from the Texas REALTOR® Data Relevance Project, a partnership among the Texas Association of REALTOR® and local REALTOR® associations throughout the state. Analysis is provided through a research agreement with the Real Estate Center at Texas A&M University.