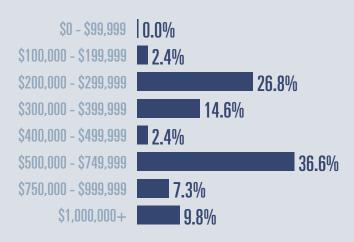

#### **Price Distribution**

**Active listings** 

**18**%

50 in February 2022

**Closed sales** 

39.4

46 in February 2022